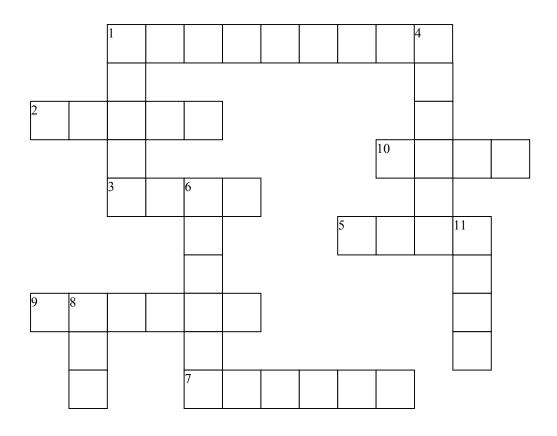

## CROSSWORD PUZZLE

## **ACROSS**

- 1. IT WILL TAKE YOU TO SCHOOL; IT'S BIG AND YELLOW (two words)
- 2. A GROUP OF CHILDREN YOUR AGE WITH A TEACHER
- 3. YOU DO THIS TO YOUR MOM BEFORE LEAVING FOR SCHOOL
- 5. THIS LETS YOU KNOW THAT SCHOOL IS ABOUT TO START
- 7. THE COLOUR OF YOUR SCHOOL BUS
- HE SAFELY DRIVES YOUR BUS TO SCHOOL
- 10. YOU WEAR ONE IF IT RAINS OR SNOWS

## **DOWN**

- 1. YOUR MOM WILL PACK ONE FOR SCHOOL.
- A BIG BUILDING WITH TEACHERS AND LOTS OF STUDENTS
- 6. YOUR TEACHER WILL TALK TO YOU ABOUT SCHOOL BUS
- 8. THE COLOUR OF THE TRAFFIC LIGHT THAT MEANS STOP
- 11. NO \_\_\_\_\_NOISES ON THE BUS

DOMN - SNACK' SCHOOL' SAFETY, RED, LOUD ACROSS - SCHOOL, BUS, CLASS, KISS, BELL, ANSWERS: